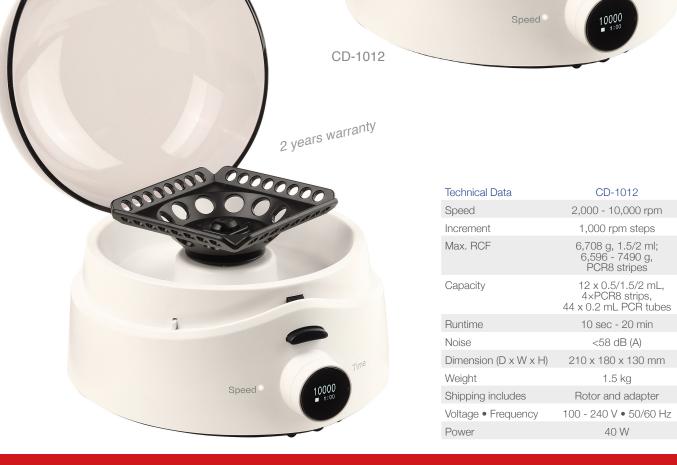

## CD-1012

- Max. Speed 10,000 rpm (7,490 g)
- OLED display may switch speed and time;
- DC motor drive smooth and quiet operation.
- Safe, endurable and robust rotor with clamp locking design easy to operate
- Wide voltage technology the speed is not affected by voltage fluctuations high speed accuracy.
- Compatible with 0.5/1.5/2mL×12 tubes+4×PCR8 strips 0.2 mL×44 PCR tubes.
- Central button can adjust the motor speed and supports soft braking and instant stop modes
- · Simple appearance and structure, only weight 1.5 kg