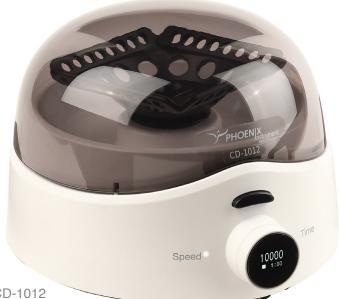

his centrifuge is ideal for quick spins, microfiltration of samples, cell separations and many other routine laboratory procedures.

## CD-1012

- Max. Speed 10,000 rpm (7,490 g)
- OLED display may switch speed and time;
- DC motor drive smooth and quiet operation.
- Safe, endurable and robust rotor with clamp locking design easy to operate
- Wide voltage technology the speed is not affected by voltage fluctuations high speed accuracy.
- Compatible with 0.5/1.5/2mL×12 tubes+4×PCR8 strips 0.2 mL×44 PCR tubes.
- Central button can adjust the motor speed and supports soft braking and instant stop modes
- · Simple appearance and structure, only weight 1.5 kg